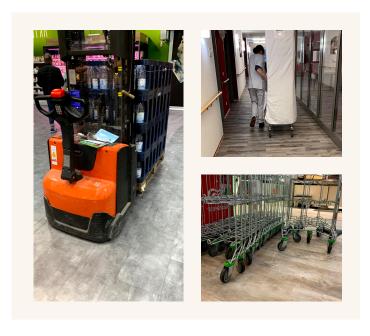

## **Super Strong**

Infinity is engineered to support high-traffic areas. Its fibreglass PVC structure ensures it can easily withstand pallet trucks, pump trucks and forklifts.

Trusted, Accredited Supplier