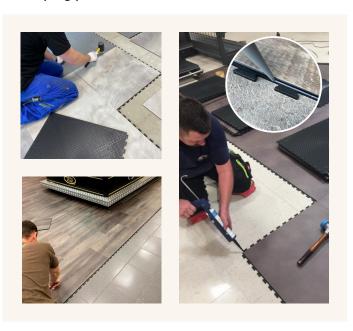

#### **Instantly Installed**

Rapidly installed with minimum disruption, Infinity Floor Tiles can be sealed to create a liquid-tight hidden joint. Perfect for containing spills and keeping premises safe and clean.