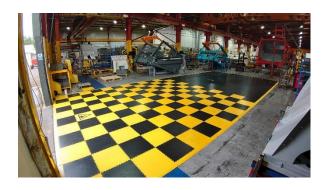

Choose from a wide variety of colours, create **colour marked** walkways and incorporate safety signs into the floor.