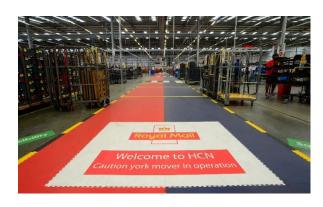

Choose from a wide variety of colours, create **colour marked** walkways and incorporate safety signs into the floor.